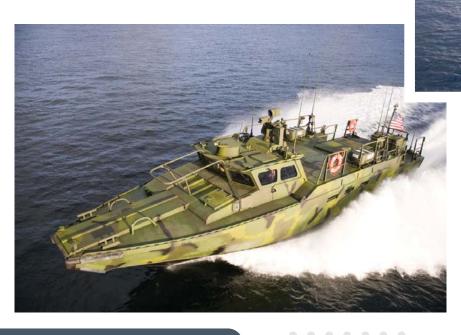

## SAFE RIVERINE COMMAND BOAT

## SPECIFICATIONS

Personnel Capacity .......23+
Seated Positions ......49,000
Certified Air Transportable via C-17 and C-5
Capable of Operating in all Weather Conditions (ambient aire temp range) .......0°F to 125°F
Water Temp Operating Range .....28°F to 95°F
Freshwater Flush System for Engines & Generator

5086 Aluminum Hull with Reinforced Keel and Breaching Plates

Wired for ROSAM, Smoke Launchers and GAU17 Machine Guns

Foundation for Remote Weapons System & Ring Four Structural Gun Mounts: 2 Midship, 2 Aft Upgraded Muffler System (quieter, less wear & tear from backing down)