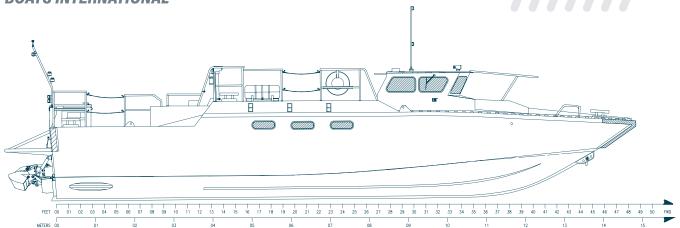

5086 Aluminum Hull with Reinforced Keel and Breaching Plates

Wired for ROSAM, Smoke Launchers and GAU17 Machine Guns

Foundation for Remote Weapons System & Ring Four Structural Gun Mounts: 2 Midship, 2 Aft Upgraded Muffler System (quieter, less wear & tear from backing down)