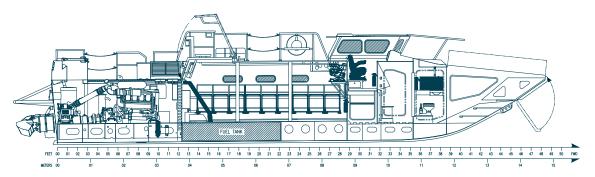

## SPECIFICATIONS

Personnel Capacity .......23+
Seated Positions ......49,000
Certified Air Transportable via C-17 and C-5
Capable of Operating in all Weather Conditions (ambient aire temp range) .......0°F to 125°F
Water Temp Operating Range .....28°F to 95°F
Freshwater Flush System for Engines & Generator

5086 Aluminum Hull with Reinforced Keel and Breaching Plates

Wired for ROSAM, Smoke Launchers and GAU17 Machine Guns

Foundation for Remote Weapons System & Ring Four Structural Gun Mounts: 2 Midship, 2 Aft Upgraded Muffler System (quieter, less wear & tear from backing down)