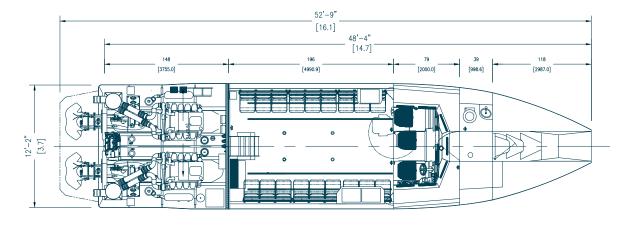

## SPECIFICATIONS

Personnel Capacity .......23+
Seated Positions ......49,000
Certified Air Transportable via C-17 and C-5
Capable of Operating in all Weather Conditions (ambient aire temp range) .......0°F to 125°F
Water Temp Operating Range .....28°F to 95°F
Freshwater Flush System for Engines & Generator

5086 Aluminum Hull with Reinforced Keel and Breaching Plates

Wired for ROSAM, Smoke Launchers and GAU17 Machine Guns

Foundation for Remote Weapons System & Ring Four Structural Gun Mounts: 2 Midship, 2 Aft Upgraded Muffler System (quieter, less wear & tear from backing down)