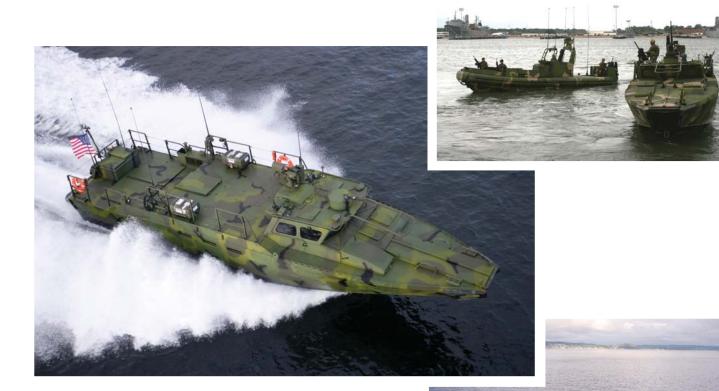

## SAFE RIVERINE COMMAND BOAT



## SPECIFICATIONS

Personnel Capacity .......23+
Seated Positions ......49,000
Certified Air Transportable via C-17 and C-5
Capable of Operating in all Weather Conditions (ambient aire temp range) .......0°F to 125°F
Water Temp Operating Range .....28°F to 95°F
Freshwater Flush System for Engines & Generator

5086 Aluminum Hull with Reinforced Keel and Breaching Plates

Wired for ROSAM, Smoke Launchers and GAU17 Machine Guns

Foundation for Remote Weapons System & Ring Four Structural Gun Mounts: 2 Midship, 2 Aft Upgraded Muffler System (quieter, less wear & tear from backing down)

\*All specs, features and GAs shown are subject to change







## SAFE RIVERINE COMMAND BOAT